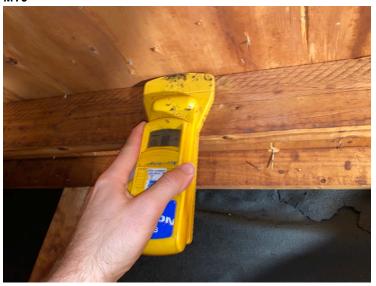

Uniform Mitigation Verification Inspection Form

Maintain a copy of this form and any documentation provided with the insurance policy

| Inspect                                                                             | ion Date: 02/10/2020                                                                                                                                                                                                                                                                                                                                                                                                                                                                                                                                                                                                                                                                                                                                                                                                                                                                                                                   |                                                                                                                                                                                                      |                                                                                                                                                                                |                                                                                                               |                                                               |  |  |
|-------------------------------------------------------------------------------------|----------------------------------------------------------------------------------------------------------------------------------------------------------------------------------------------------------------------------------------------------------------------------------------------------------------------------------------------------------------------------------------------------------------------------------------------------------------------------------------------------------------------------------------------------------------------------------------------------------------------------------------------------------------------------------------------------------------------------------------------------------------------------------------------------------------------------------------------------------------------------------------------------------------------------------------|------------------------------------------------------------------------------------------------------------------------------------------------------------------------------------------------------|--------------------------------------------------------------------------------------------------------------------------------------------------------------------------------|---------------------------------------------------------------------------------------------------------------|---------------------------------------------------------------|--|--|
|                                                                                     | Information                                                                                                                                                                                                                                                                                                                                                                                                                                                                                                                                                                                                                                                                                                                                                                                                                                                                                                                            |                                                                                                                                                                                                      |                                                                                                                                                                                |                                                                                                               |                                                               |  |  |
| Owner Name: East Lake Woodlands Cluster Homes Improvement Association unit Four INC |                                                                                                                                                                                                                                                                                                                                                                                                                                                                                                                                                                                                                                                                                                                                                                                                                                                                                                                                        |                                                                                                                                                                                                      |                                                                                                                                                                                | Contact Person:                                                                                               |                                                               |  |  |
| Address: 30 40 50 Evelyn Ct                                                         |                                                                                                                                                                                                                                                                                                                                                                                                                                                                                                                                                                                                                                                                                                                                                                                                                                                                                                                                        |                                                                                                                                                                                                      |                                                                                                                                                                                | Home Phone:                                                                                                   |                                                               |  |  |
|                                                                                     | Oldsmar                                                                                                                                                                                                                                                                                                                                                                                                                                                                                                                                                                                                                                                                                                                                                                                                                                                                                                                                | Zip: 34677                                                                                                                                                                                           |                                                                                                                                                                                | Work Phone:                                                                                                   |                                                               |  |  |
| County                                                                              | · Pinellas                                                                                                                                                                                                                                                                                                                                                                                                                                                                                                                                                                                                                                                                                                                                                                                                                                                                                                                             |                                                                                                                                                                                                      |                                                                                                                                                                                | Cell Phone:                                                                                                   |                                                               |  |  |
|                                                                                     | ice Company:                                                                                                                                                                                                                                                                                                                                                                                                                                                                                                                                                                                                                                                                                                                                                                                                                                                                                                                           |                                                                                                                                                                                                      |                                                                                                                                                                                | Policy #:                                                                                                     |                                                               |  |  |
| Year of                                                                             | f Home: 1979                                                                                                                                                                                                                                                                                                                                                                                                                                                                                                                                                                                                                                                                                                                                                                                                                                                                                                                           | # of Stories: 1                                                                                                                                                                                      |                                                                                                                                                                                | Email:                                                                                                        |                                                               |  |  |
| accomp<br>though                                                                    | : Any documentation used in v<br>pany this form. At least one pl<br>7. The insurer may ask addit                                                                                                                                                                                                                                                                                                                                                                                                                                                                                                                                                                                                                                                                                                                                                                                                                                       | notograph must accompa<br>ional questions regarding                                                                                                                                                  | ny this form to val<br>g the mitigated fea                                                                                                                                     | idate each attribute marked<br>ture(s) verified on this form                                                  | d in questions 3                                              |  |  |
|                                                                                     | Idding Code: Was the structure be HVHZ (Miami-Dade or Broward                                                                                                                                                                                                                                                                                                                                                                                                                                                                                                                                                                                                                                                                                                                                                                                                                                                                          | d counties), South Florida                                                                                                                                                                           | Building Code (SFI                                                                                                                                                             | BC-94)?                                                                                                       |                                                               |  |  |
|                                                                                     | A. Built in compliance with the a date after 3/1/2002: Building                                                                                                                                                                                                                                                                                                                                                                                                                                                                                                                                                                                                                                                                                                                                                                                                                                                                        | Permit Application Date (N                                                                                                                                                                           | MM/DD/YYYY)/                                                                                                                                                                   |                                                                                                               |                                                               |  |  |
|                                                                                     | B. For the HVHZ Only: Built in provide a permit application wi                                                                                                                                                                                                                                                                                                                                                                                                                                                                                                                                                                                                                                                                                                                                                                                                                                                                         | th a date after 9/1/1994: B                                                                                                                                                                          | uilding Permit Appl                                                                                                                                                            |                                                                                                               |                                                               |  |  |
| X                                                                                   | C. Unknown or does not meet the                                                                                                                                                                                                                                                                                                                                                                                                                                                                                                                                                                                                                                                                                                                                                                                                                                                                                                        | he requirements of Answe                                                                                                                                                                             | r "A" or "B"                                                                                                                                                                   |                                                                                                               |                                                               |  |  |
| OR                                                                                  | of Covering: Select all roof covering: Year of Original Installation/Re ering identified.                                                                                                                                                                                                                                                                                                                                                                                                                                                                                                                                                                                                                                                                                                                                                                                                                                              |                                                                                                                                                                                                      |                                                                                                                                                                                |                                                                                                               |                                                               |  |  |
| COV                                                                                 | •                                                                                                                                                                                                                                                                                                                                                                                                                                                                                                                                                                                                                                                                                                                                                                                                                                                                                                                                      | Permit Application<br>Date                                                                                                                                                                           | FBC or MDC<br>Product Approval #                                                                                                                                               | Year of Original Installation or<br>Replacement                                                               | No Information<br>Provided for<br>Compliance                  |  |  |
|                                                                                     | ■ 1. Asphalt/Fiberglass Shingle                                                                                                                                                                                                                                                                                                                                                                                                                                                                                                                                                                                                                                                                                                                                                                                                                                                                                                        | 9/4/19                                                                                                                                                                                               | FL#10124                                                                                                                                                                       | <del>2019</del>                                                                                               |                                                               |  |  |
|                                                                                     | 2. Concrete/Clay Tile                                                                                                                                                                                                                                                                                                                                                                                                                                                                                                                                                                                                                                                                                                                                                                                                                                                                                                                  |                                                                                                                                                                                                      |                                                                                                                                                                                |                                                                                                               |                                                               |  |  |
|                                                                                     | 3. Metal                                                                                                                                                                                                                                                                                                                                                                                                                                                                                                                                                                                                                                                                                                                                                                                                                                                                                                                               |                                                                                                                                                                                                      |                                                                                                                                                                                |                                                                                                               |                                                               |  |  |
|                                                                                     | 4. Built Up                                                                                                                                                                                                                                                                                                                                                                                                                                                                                                                                                                                                                                                                                                                                                                                                                                                                                                                            |                                                                                                                                                                                                      |                                                                                                                                                                                |                                                                                                               |                                                               |  |  |
|                                                                                     | 5. Membrane                                                                                                                                                                                                                                                                                                                                                                                                                                                                                                                                                                                                                                                                                                                                                                                                                                                                                                                            |                                                                                                                                                                                                      |                                                                                                                                                                                |                                                                                                               |                                                               |  |  |
|                                                                                     | 6. Other                                                                                                                                                                                                                                                                                                                                                                                                                                                                                                                                                                                                                                                                                                                                                                                                                                                                                                                               |                                                                                                                                                                                                      |                                                                                                                                                                                |                                                                                                               |                                                               |  |  |
|                                                                                     | A. All roof coverings listed about installation OR have a roofing part B. All roof coverings have a Mirroofing permit application after C. One or more roof coverings of D. No roof coverings meet the part of Deck Attachment: What is the A. Plywood/Oriented strand both                                                                                                                                                                                                                                                                                                                                                                                                                                                                                                                                                                                                                                                            | ve meet the FBC with a Florermit application date on ami-Dade Product Approv 9/1/1994 and before 3/1/2 do not meet the requirements of Answer "A eweakest form of roof de ard (OSB) roof sheathing a | or after 3/1/02 OR to wal listing current at 2002 OR the roof is onts of Answer "A" of A" or "B".  The seck attachment?  The seck attachment of the roof is a seck attachment? | he roof is original and built in<br>time of installation OR (for to<br>original and built in 1997 or lor "B". | n 2004 or later. he HVHZ only) a ater. um of 24" inches o.c.) |  |  |
|                                                                                     | by staples or 6d nails spaced at 6" along the edge and 12" in the fieldOR- Batten decking supporting wood shakes or wood shinglesOR- Any system of screws, nails, adhesives, other deck fastening system or truss/rafter spacing that has an equivalent mean uplift less than that required for Options B or C below.  B. Plywood/OSB roof sheathing with a minimum thickness of 7/16" inch attached to the roof truss/rafter (spaced a maximum of 24" inches o.c.) by 8d common nails spaced a maximum of 12" inches in the fieldOR- Any system of screws, nails, adhesives, other deck fastening system or truss/rafter spacing that is shown to have an equivalent or greater resistance than 8d nails spaced a maximum of 12 inches in the field or has a mean uplift resistance of at least 103 psf.  C. Plywood/OSB roof sheathing with a minimum thickness of 7/16" inch attached to the roof truss/rafter (spaced a maximum of |                                                                                                                                                                                                      |                                                                                                                                                                                |                                                                                                               |                                                               |  |  |
|                                                                                     | 24"inches o.c.) by 8d common decking with a minimum of 2 m. Any system of screws, nails, ac                                                                                                                                                                                                                                                                                                                                                                                                                                                                                                                                                                                                                                                                                                                                                                                                                                            | nails spaced a maximum of ails per board (or 1 nail p                                                                                                                                                | of 6" inches in the f<br>er board if each boa<br>ning system or truss.                                                                                                         | ieldOR- Dimensional lumburd is equal to or less than 6 is /rafter spacing that is shown                       | per/Tongue & Groove nches in width)OR-                        |  |  |
|                                                                                     |                                                                                                                                                                                                                                                                                                                                                                                                                                                                                                                                                                                                                                                                                                                                                                                                                                                                                                                                        |                                                                                                                                                                                                      |                                                                                                                                                                                |                                                                                                               |                                                               |  |  |