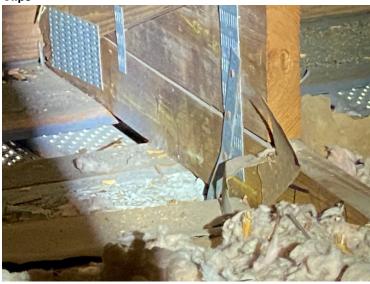

|    |      |          | greater resi<br>2 psf.                          | istance than 8d common halls spaced a maximum of 6 inches in the field or has a mean uplift resistance of at leas                                                                                                                                                                                                                                                                          |
|----|------|----------|-------------------------------------------------|--------------------------------------------------------------------------------------------------------------------------------------------------------------------------------------------------------------------------------------------------------------------------------------------------------------------------------------------------------------------------------------------|
|    |      | D.       | Reinforce                                       | d Concrete Roof Deck.                                                                                                                                                                                                                                                                                                                                                                      |
|    |      | E.       | Other:                                          |                                                                                                                                                                                                                                                                                                                                                                                            |
|    |      |          |                                                 | or unidentified.                                                                                                                                                                                                                                                                                                                                                                           |
|    |      | G.       | No attic a                                      | ccess.                                                                                                                                                                                                                                                                                                                                                                                     |
| 4. | 5 fe | eet o    | of the inside                                   | <b>achment:</b> What is the <u>WEAKEST</u> roof to wall connection? (Do not include attachment of hip/valley jacks within e or outside corner of the roof in determination of WEAKEST type)                                                                                                                                                                                                |
|    |      | A.       | Toe Nails                                       | Truss/rafter anchored to top plate of wall using nails driven at an angle through the truss/rafter and attached to the top plate of the wall, or                                                                                                                                                                                                                                           |
|    |      |          |                                                 | Metal connectors that do not meet the minimal conditions or requirements of B, C, or D                                                                                                                                                                                                                                                                                                     |
|    | N/1: |          | _                                               | •                                                                                                                                                                                                                                                                                                                                                                                          |
|    | MII  | nım      |                                                 | Secured to truss/rafter with a minimum of three (3) nails, and                                                                                                                                                                                                                                                                                                                             |
|    |      |          | X                                               | Attached to the wall top plate of the wall framing, or embedded in the bond beam, with less than a ½" gap from the blocking or truss/rafter <b>and</b> blocked no more than 1.5" of the truss/rafter, <b>and</b> free of visible severe corrosion.                                                                                                                                         |
|    | X    | В.       | Clips                                           |                                                                                                                                                                                                                                                                                                                                                                                            |
|    |      |          |                                                 | Metal connectors that do not wrap over the top of the truss/rafter, <b>or</b> Metal connectors with a minimum of 1 strap that wraps over the top of the truss/rafter and does not meet the nai position requirements of C or D, but is secured with a minimum of 3 nails.                                                                                                                  |
|    |      | C.       | Single Wr                                       | Metal connectors consisting of a single strap that wraps over the top of the truss/rafter and is secured with a minimum of 2 nails on the front side and a minimum of 1 nail on the opposing side.                                                                                                                                                                                         |
|    |      | D.       | Double W                                        | Vraps                                                                                                                                                                                                                                                                                                                                                                                      |
|    |      |          |                                                 | Metal Connectors consisting of 2 separate straps that are attached to the wall frame, or embedded in the bond beam, on either side of the truss/rafter where each strap wraps over the top of the truss/rafter and is secured with a minimum of 2 nails on the front side, and a minimum of 1 nail on the opposing side, <b>or</b>                                                         |
|    |      |          |                                                 | Metal connectors consisting of a single strap that wraps over the top of the truss/rafter, is secured to the wall on both sides, and is secured to the top plate with a minimum of three nails on each side.                                                                                                                                                                               |
|    |      |          | Structural Other:                               | Anchor bolts structurally connected or reinforced concrete roof.                                                                                                                                                                                                                                                                                                                           |
|    |      |          |                                                 | or unidentified                                                                                                                                                                                                                                                                                                                                                                            |
|    |      | Н.       | No attic a                                      | ccess                                                                                                                                                                                                                                                                                                                                                                                      |
| 5. |      |          |                                                 | What is the roof shape? (Do not consider roofs of porches or carports that are attached only to the fascia or wall of over unenclosed space in the determination of roof perimeter or roof area for roof geometry classification).                                                                                                                                                         |
|    |      |          | Hip Roof                                        | Total length of non-hip features: feet; Total roof system perimeter: feet                                                                                                                                                                                                                                                                                                                  |
|    |      |          | Flat Roof                                       | less than 2:12. Roof area with slope less than 2:12 sq ft; Total roof area sq ft                                                                                                                                                                                                                                                                                                           |
|    | X    | C.       | Other Roo                                       | of Any roof that does not qualify as either (A) or (B) above.                                                                                                                                                                                                                                                                                                                              |
| 6. |      | А.<br>В. | SWR (also<br>sheathing<br>dwelling f<br>No SWR. | r Resistance (SWR): (standard underlayments or hot-mopped felts do not qualify as an SWR) o called Sealed Roof Deck) Self-adhering polymer modified-bitumen roofing underlayment applied directly to the or foam adhesive SWR barrier (not foamed-on insulation) applied as a supplemental means to protect the from water intrusion in the event of roof covering loss.  or undetermined. |
| In | spec | tor      | s Initials 🖊                                    | Property Address 30 40 50 Evelyn Ct, Oldsmar, FL 34677                                                                                                                                                                                                                                                                                                                                     |
| *T | his, | ver      | ification fo                                    | orm is valid for un to five (5) years provided no material changes have been made to the structure or                                                                                                                                                                                                                                                                                      |