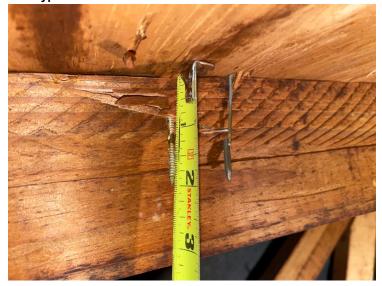

|    |      |          | greater resi<br>2 psf.                          | istance than 8d common halls spaced a maximum of 6 inches in the field or has a mean uplift resistance of at leas                                                                                                                                                                                                                                                                          |
|----|------|----------|-------------------------------------------------|--------------------------------------------------------------------------------------------------------------------------------------------------------------------------------------------------------------------------------------------------------------------------------------------------------------------------------------------------------------------------------------------|
|    |      | D.       | Reinforce                                       | d Concrete Roof Deck.                                                                                                                                                                                                                                                                                                                                                                      |
|    |      | E.       | Other:                                          |                                                                                                                                                                                                                                                                                                                                                                                            |
|    |      |          |                                                 | or unidentified.                                                                                                                                                                                                                                                                                                                                                                           |
|    |      | G.       | No attic a                                      | ccess.                                                                                                                                                                                                                                                                                                                                                                                     |
| 4. | 5 fe | eet o    | of the inside                                   | <b>achment:</b> What is the <u>WEAKEST</u> roof to wall connection? (Do not include attachment of hip/valley jacks within e or outside corner of the roof in determination of WEAKEST type)                                                                                                                                                                                                |
|    |      | A.       | Toe Nails                                       | Truss/rafter anchored to top plate of wall using nails driven at an angle through the truss/rafter and attached to the top plate of the wall, or                                                                                                                                                                                                                                           |
|    |      |          |                                                 | Metal connectors that do not meet the minimal conditions or requirements of B, C, or D                                                                                                                                                                                                                                                                                                     |
|    | N/1: |          | _                                               | •                                                                                                                                                                                                                                                                                                                                                                                          |
|    | MII  | nım      |                                                 | Secured to truss/rafter with a minimum of three (3) nails, and                                                                                                                                                                                                                                                                                                                             |
|    |      |          | X                                               | Attached to the wall top plate of the wall framing, or embedded in the bond beam, with less than a ½" gap from the blocking or truss/rafter <b>and</b> blocked no more than 1.5" of the truss/rafter, <b>and</b> free of visible severe corrosion.                                                                                                                                         |
|    | X    | В.       | Clips                                           |                                                                                                                                                                                                                                                                                                                                                                                            |
|    |      |          |                                                 | Metal connectors that do not wrap over the top of the truss/rafter, <b>or</b> Metal connectors with a minimum of 1 strap that wraps over the top of the truss/rafter and does not meet the nai position requirements of C or D, but is secured with a minimum of 3 nails.                                                                                                                  |
|    |      | C.       | Single Wr                                       | Metal connectors consisting of a single strap that wraps over the top of the truss/rafter and is secured with a minimum of 2 nails on the front side and a minimum of 1 nail on the opposing side.                                                                                                                                                                                         |
|    |      | D.       | Double W                                        | Vraps                                                                                                                                                                                                                                                                                                                                                                                      |
|    |      |          |                                                 | Metal Connectors consisting of 2 separate straps that are attached to the wall frame, or embedded in the bond beam, on either side of the truss/rafter where each strap wraps over the top of the truss/rafter and is secured with a minimum of 2 nails on the front side, and a minimum of 1 nail on the opposing side, <b>or</b>                                                         |
|    |      |          |                                                 | Metal connectors consisting of a single strap that wraps over the top of the truss/rafter, is secured to the wall on both sides, and is secured to the top plate with a minimum of three nails on each side.                                                                                                                                                                               |
|    |      |          | Structural Other:                               | Anchor bolts structurally connected or reinforced concrete roof.                                                                                                                                                                                                                                                                                                                           |
|    |      |          |                                                 | or unidentified                                                                                                                                                                                                                                                                                                                                                                            |
|    |      | Н.       | No attic a                                      | ccess                                                                                                                                                                                                                                                                                                                                                                                      |
| 5. |      |          |                                                 | What is the roof shape? (Do not consider roofs of porches or carports that are attached only to the fascia or wall of over unenclosed space in the determination of roof perimeter or roof area for roof geometry classification).                                                                                                                                                         |
|    |      |          | Hip Roof                                        | Total length of non-hip features: feet; Total roof system perimeter: feet                                                                                                                                                                                                                                                                                                                  |
|    |      |          | Flat Roof                                       | less than 2:12. Roof area with slope less than 2:12 sq ft; Total roof area sq ft                                                                                                                                                                                                                                                                                                           |
|    | X    | C.       | Other Roo                                       | of Any roof that does not qualify as either (A) or (B) above.                                                                                                                                                                                                                                                                                                                              |
| 6. |      | А.<br>В. | SWR (also<br>sheathing<br>dwelling f<br>No SWR. | r Resistance (SWR): (standard underlayments or hot-mopped felts do not qualify as an SWR) o called Sealed Roof Deck) Self-adhering polymer modified-bitumen roofing underlayment applied directly to the or foam adhesive SWR barrier (not foamed-on insulation) applied as a supplemental means to protect the from water intrusion in the event of roof covering loss.  or undetermined. |
| In | spec | tor      | s Initials 🖊                                    | Property Address 30 40 50 Evelyn Ct, Oldsmar, FL 34677                                                                                                                                                                                                                                                                                                                                     |
| *T | his, | ver      | ification fo                                    | orm is valid for un to five (5) years provided no material changes have been made to the structure or                                                                                                                                                                                                                                                                                      |